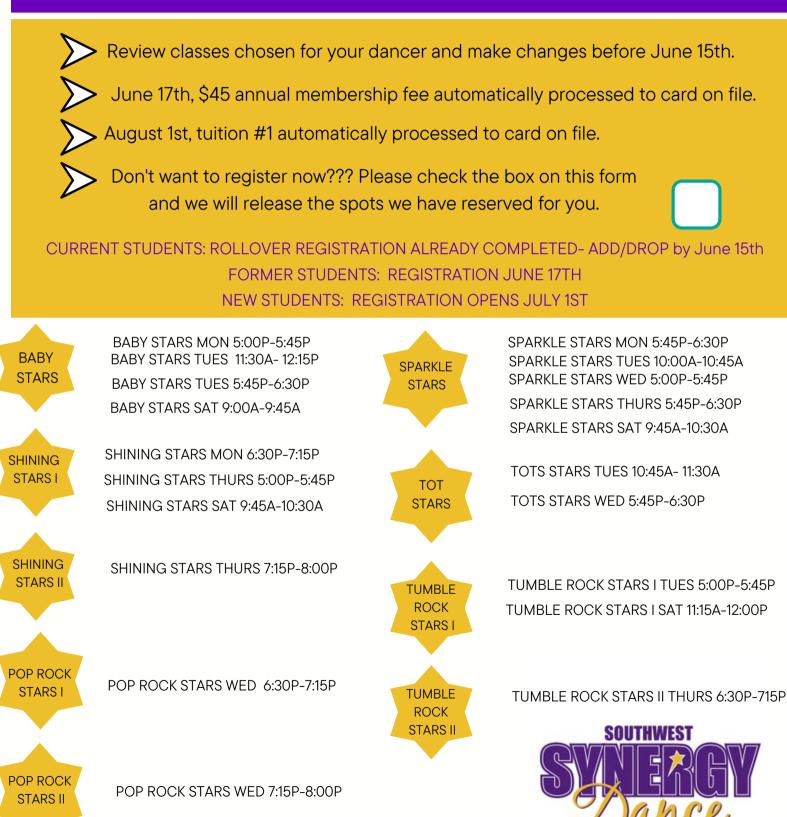

This year we are taking care of it for you!

We will enroll students into classes for the Fall based on previous years commitment.

You will have until June 15th to make any changes or cancellations per the attached form.

On June 17th, the card on file in your parent account will be charged for the annual membership fee only (\$45).

On August 1st, the card on file in your parent account will be charged for payment #1 for the 2023/2024 season.

## FALL 2023-2024 ROLLOVER REGISTRATION FOR CURRENT STUDENTS

#### Synergy teachers handpicked your classes for next year and pre-registered each student!

This spring we are hearing from former students who were with us, took some time off and want to come back. YAY! We want to make sure our CURRENT students get into classes before we open registration further. Your attention to this will help us guarantee your child's spot and open spots for others!