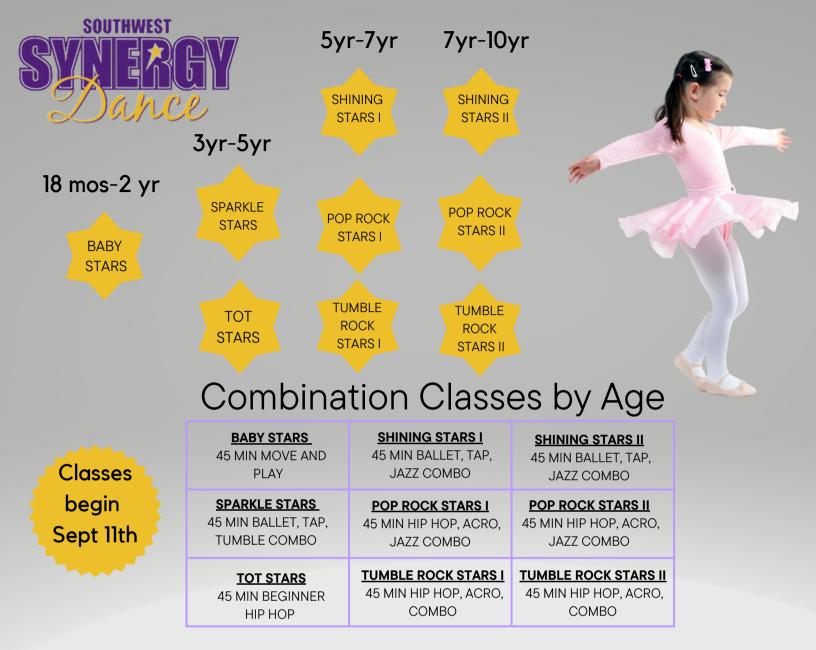

### Individual Classes by Age & Experience\*

|  | CITRINE   | 6-7     |             |
|--|-----------|---------|-------------|
|  | MARIGOLD  | 6-8     | All classes |
|  | ΤΟΡΑΖ     | 7-10    |             |
|  | VIOLET    | 10-13   | are 45 min! |
|  | TANZANITE | 11-14   |             |
|  | AMETHYST  | 13 & UP |             |